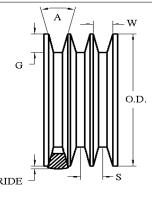

## **Measuring Information**

\* T (lb) is per belt/rib/strand

|                           |            |               |           |           |              | ` ' '        |               |           |  |
|---------------------------|------------|---------------|-----------|-----------|--------------|--------------|---------------|-----------|--|
| Y<br>(in)                 | T*<br>(lb) | G min<br>(in) | W<br>(in) | Angle (°) | O.D.<br>(in) | O.C.<br>(in) | Max Ride (in) | S<br>(in) |  |
| 69.093 + 0.500<br>- 0.500 | 300        | 1.02          | 1.259     | 34        | 12.732       | 38.114       | 0.28          | 1.438     |  |

Reference RMA IP-20-1988 for the industry standard governing this belt.

The length shall be measured by placing the belts on two sheaves of equal diameters that have been grooved in accordance with standard specifications and rotated at least three complete turns with the specified tension so that each strand receives half the total tension. The length will be that length obtained by adding the Reference Circumference of one sheave at dimension 'W' to twice the center distance (dimension 'Y').