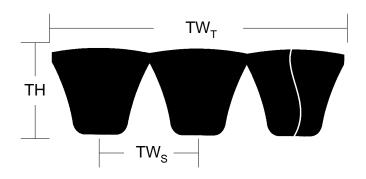

## **Belt Section**

| Cross Section | Datum Length<br>(in)    | TW <sub>S</sub> (in) | TH<br>(in) | TW <sub>T</sub> (in) | Strands |
|---------------|-------------------------|----------------------|------------|----------------------|---------|
| D PowerBand   | 176.30 + 1.00<br>- 1.00 | 1 7/16               | 3/4        | 6 1/4                | 5       |