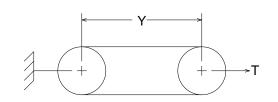

## **Measuring Information**

\* T (lb) is per belt/rib/strand

|                           |            |               |           |           |              | ` ' '        |               |           |  |
|---------------------------|------------|---------------|-----------|-----------|--------------|--------------|---------------|-----------|--|
| Y<br>(in)                 | T*<br>(lb) | G min<br>(in) | W<br>(in) | Angle (°) | O.D.<br>(in) | O.C.<br>(in) | Max Ride (in) | S<br>(in) |  |
| 69.093 + 0.500<br>- 0.500 | 300        | 1.02          | 1.259     | 34        | 12.732       | 38.114       | 0.28          | 1.438     |  |

Reference RMA IP-20-1988 for the industry standard governing this belt.

The length shall be measured by placing the belts on two sheaves of equal diameters that have been grooved in accordance with standard specifications and rotated at least three complete turns with the specified tension so that each strand receives half the total tension. The length will be that length obtained by adding the Reference Circumference of one sheave at dimension 'W' to twice the center distance (dimension 'Y').