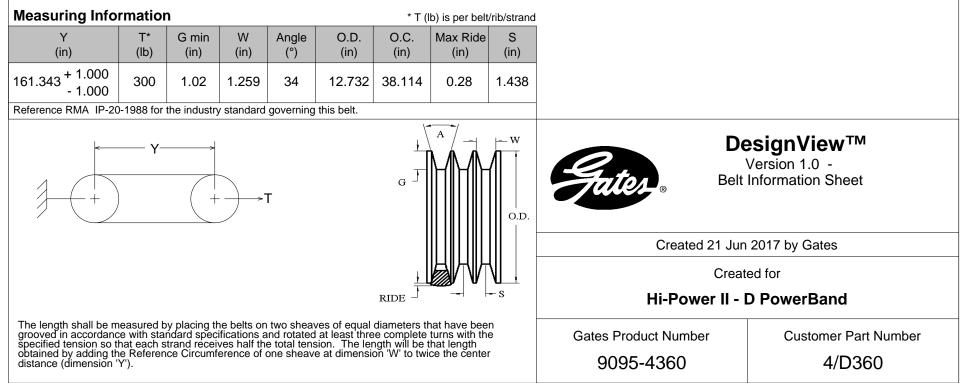

## **Belt Section**

| Cross Section | Datum Length<br>(in) |                  | TW <sub>S</sub><br>(in) | TH<br>(in) | TW <sub>T</sub><br>(in) | Strands |
|---------------|----------------------|------------------|-------------------------|------------|-------------------------|---------|
| D PowerBand   | 360.80               | + 2.00<br>- 2.00 | 1 7/16                  | 3/4        | 5                       | 4       |

Application Version: 1.1.24 Database Version: 1.1.00