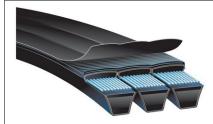

## **Standard Construction Features**

Belt Type: Banded PowerBand Core Material: General Purpose (diene) Cord/Tensile: Polyester BandPly 1: Oil & Heat Resistant Standard BandPly 2: Oil & Heat Resistant Standard

## **Belt Section**

| Cross Section | Datum Length<br>(in) |                  | TW <sub>S</sub><br>(in) | TH<br>(in) | TW <sub>T</sub><br>(in) | Strands |
|---------------|----------------------|------------------|-------------------------|------------|-------------------------|---------|
| D PowerBand   | 360.80               | + 2.00<br>- 2.00 | 1 7/16                  | 3/4        | 5                       | 4       |