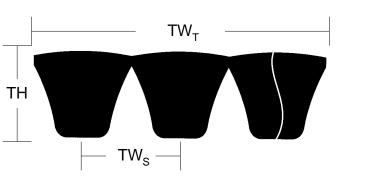

## **Belt Section**

| Cross Section | Datum Length<br>(in) |                  | TW <sub>S</sub><br>(in) | TH<br>(in) | TW <sub>T</sub><br>(in) | Strands |
|---------------|----------------------|------------------|-------------------------|------------|-------------------------|---------|
| D PowerBand   | 360.80               | + 2.00<br>- 2.00 | 1 7/16                  | 3/4        | 5                       | 4       |