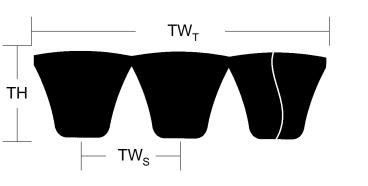

## **Belt Section**

| Cross Section | Datum Length<br>(in)    | TW <sub>S</sub><br>(in) | TH<br>(in) | TW <sub>T</sub><br>(in) | Strands |
|---------------|-------------------------|-------------------------|------------|-------------------------|---------|
| D PowerBand   | 330.80 + 2.00<br>- 2.00 | 1 7/16                  | 3/4        | 5                       | 4       |