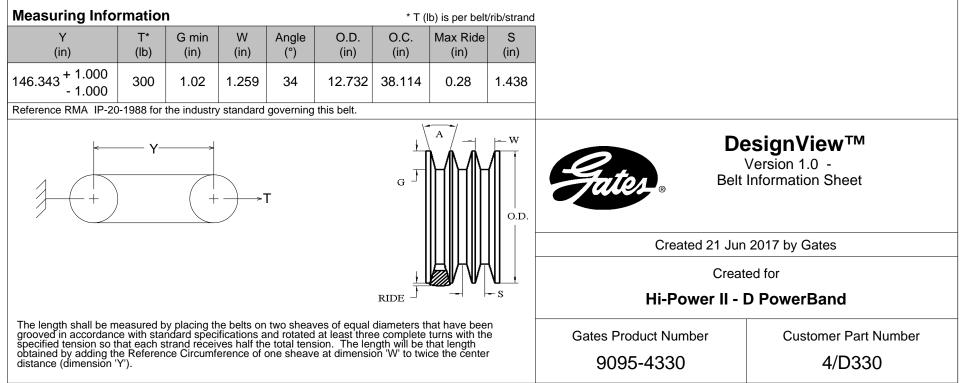

## **Belt Section**

| Cross Section | Datum Length<br>(in)    | TW <sub>S</sub><br>(in) | TH<br>(in) | TW <sub>T</sub><br>(in) | Strands |
|---------------|-------------------------|-------------------------|------------|-------------------------|---------|
| D PowerBand   | 330.80 + 2.00<br>- 2.00 | 1 7/16                  | 3/4        | 5                       | 4       |