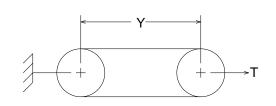

## **Measuring Information**

\* T (lb) is per belt/rib/strand

| <del></del>                           |            |               |           |           |              |              |               |           |
|---------------------------------------|------------|---------------|-----------|-----------|--------------|--------------|---------------|-----------|
| Y<br>(in)                             | T*<br>(lb) | G min<br>(in) | W<br>(in) | Angle (°) | O.D.<br>(in) | O.C.<br>(in) | Max Ride (in) | S<br>(in) |
| 101.343 <sup>+ 0.650</sup><br>- 0.650 | 300        | 1.02          | 1.259     | 34        | 12.732       | 38.114       | 0.28          | 1.438     |

Reference RMA IP-20-1988 for the industry standard governing this belt.

The length shall be measured by placing the belts on two sheaves of equal diameters that have been grooved in accordance with standard specifications and rotated at least three complete turns with the specified tension so that each strand receives half the total tension. The length will be that length obtained by adding the Reference Circumference of one sheave at dimension 'W' to twice the center distance (dimension 'Y').