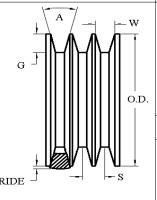

## **Measuring Information**

\* T (lb) is per belt/rib/strand

| <del></del>                           |            |               |           |           |              |              |               |           |
|---------------------------------------|------------|---------------|-----------|-----------|--------------|--------------|---------------|-----------|
| Y<br>(in)                             | T*<br>(lb) | G min<br>(in) | W<br>(in) | Angle (°) | O.D.<br>(in) | O.C.<br>(in) | Max Ride (in) | S<br>(in) |
| 101.343 <sup>+ 0.650</sup><br>- 0.650 | 300        | 1.02          | 1.259     | 34        | 12.732       | 38.114       | 0.28          | 1.438     |