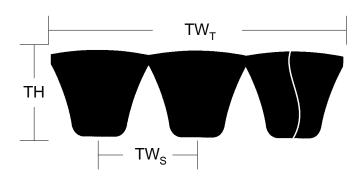

## **Belt Section**

| Cross Section | Datum Length<br>(in)    | TW <sub>S</sub> (in) | TH<br>(in) | TW <sub>T</sub> (in) | Strands |
|---------------|-------------------------|----------------------|------------|----------------------|---------|
| D PowerBand   | 240.80 + 1.30<br>- 1.30 | 1 7/16               | 3/4        | 5                    | 4       |