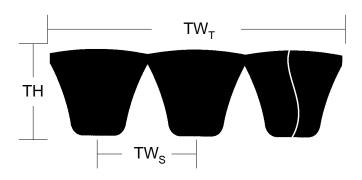

## **Belt Section**

| Cross Section | Datum Length<br>(in)    | TW <sub>S</sub> (in) | TH<br>(in) | TW <sub>T</sub> (in) | Strands |
|---------------|-------------------------|----------------------|------------|----------------------|---------|
| C PowerBand   | 240.90 + 1.30<br>- 1.30 | 1                    | 17/32      | 4 3/8                | 5       |