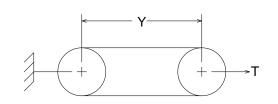

## **Measuring Information**

\* T (lb) is per belt/rib/strand

|                                       | ` , .      |               |           |           |              |              |               |           |
|---------------------------------------|------------|---------------|-----------|-----------|--------------|--------------|---------------|-----------|
| Y<br>(in)                             | T*<br>(lb) | G min<br>(in) | W<br>(in) | Angle (°) | O.D.<br>(in) | O.C.<br>(in) | Max Ride (in) | S<br>(in) |
| 108.578 <sup>+ 0.650</sup><br>- 0.650 | 165        | 0.75          | 0.879     | 34        | 7.958        | 23.744       | 0.25          | 1         |

Reference RMA IP-20-1988 for the industry standard governing this belt.

The length shall be measured by placing the belts on two sheaves of equal diameters that have been grooved in accordance with standard specifications and rotated at least three complete turns with the specified tension so that each strand receives half the total tension. The length will be that length obtained by adding the Reference Circumference of one sheave at dimension 'W' to twice the center distance (dimension 'Y').