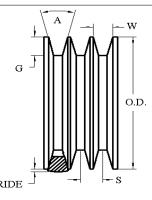

## **Measuring Information**

\* T (lb) is per belt/rib/strand

|                                       | ` , .      |               |           |           |              |              |               |           |
|---------------------------------------|------------|---------------|-----------|-----------|--------------|--------------|---------------|-----------|
| Y<br>(in)                             | T*<br>(lb) | G min<br>(in) | W<br>(in) | Angle (°) | O.D.<br>(in) | O.C.<br>(in) | Max Ride (in) | S<br>(in) |
| 108.578 <sup>+ 0.650</sup><br>- 0.650 | 165        | 0.75          | 0.879     | 34        | 7.958        | 23.744       | 0.25          | 1         |