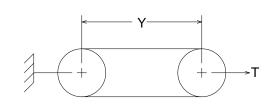

Reference RMA IP-20-1988 for the industry standard governing this belt.

The length shall be measured by placing the belts on two sheaves of equal diameters that have been grooved in accordance with standard specifications and rotated at least three complete turns with the specified tension so that each strand receives half the total tension. The length will be that length obtained by adding the Reference Circumference of one sheave at dimension 'W' to twice the center distance (dimension 'Y').