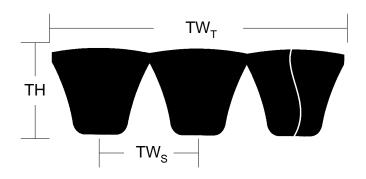

## **Belt Section**

| Cross Section | Datum Length<br>(in)    | TW <sub>S</sub> (in) | TH<br>(in) | TW <sub>T</sub> (in) | Strands |
|---------------|-------------------------|----------------------|------------|----------------------|---------|
| C PowerBand   | 390.90 + 2.00<br>- 2.00 | 1                    | 17/32      | 3 1/2                | 4       |