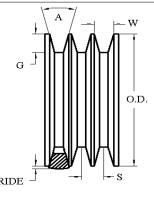

## **Measuring Information**

\* T (lb) is per belt/rib/strand

|                                       | ` ' '      |               |           |           |              |              |               |           |
|---------------------------------------|------------|---------------|-----------|-----------|--------------|--------------|---------------|-----------|
| Y<br>(in)                             | T*<br>(lb) | G min<br>(in) | W<br>(in) | Angle (°) | O.D.<br>(in) | O.C.<br>(in) | Max Ride (in) | S<br>(in) |
| 183.578 <sup>+</sup> 1.000<br>- 1.000 | 165        | 0.75          | 0.879     | 34        | 7.958        | 23.744       | 0.25          | 1         |