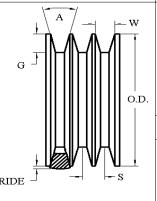

## **Measuring Information**

\* T (lb) is per belt/rib/strand

|                                       |            |               |           |           |              | ` , '        |               |           |  |
|---------------------------------------|------------|---------------|-----------|-----------|--------------|--------------|---------------|-----------|--|
| Y<br>(in)                             | T*<br>(lb) | G min<br>(in) | W<br>(in) | Angle (°) | O.D.<br>(in) | O.C.<br>(in) | Max Ride (in) | S<br>(in) |  |
| 131.078 <sup>+ 0.800</sup><br>- 0.800 | 165        | 0.75          | 0.879     | 34        | 7.958        | 23.744       | 0.25          | 1         |  |

Reference RMA IP-20-1988 for the industry standard governing this belt.

The length shall be measured by placing the belts on two sheaves of equal diameters that have been grooved in accordance with standard specifications and rotated at least three complete turns with the specified tension so that each strand receives half the total tension. The length will be that length obtained by adding the Reference Circumference of one sheave at dimension 'W' to twice the center distance (dimension 'Y').