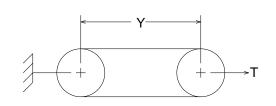

## **Measuring Information**

\* T (lb) is per belt/rib/strand

|                                       |            |               |           |           |              | ` , '        |               |           |  |
|---------------------------------------|------------|---------------|-----------|-----------|--------------|--------------|---------------|-----------|--|
| Y<br>(in)                             | T*<br>(lb) | G min<br>(in) | W<br>(in) | Angle (°) | O.D.<br>(in) | O.C.<br>(in) | Max Ride (in) | S<br>(in) |  |
| 131.078 <sup>+ 0.800</sup><br>- 0.800 | 165        | 0.75          | 0.879     | 34        | 7.958        | 23.744       | 0.25          | 1         |  |

Reference RMA IP-20-1988 for the industry standard governing this belt.

The length shall be measured by placing the belts on two sheaves of equal diameters that have been grooved in accordance with standard specifications and rotated at least three complete turns with the specified tension so that each strand receives half the total tension. The length will be that length obtained by adding the Reference Circumference of one sheave at dimension 'W' to twice the center distance (dimension 'Y').