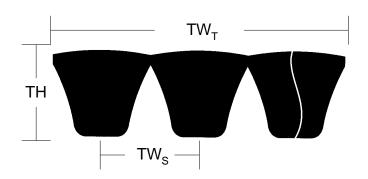

## **Belt Section**

| Cross Section | Datum Length<br>(in)    | TW <sub>S</sub> (in) | TH<br>(in) | TW <sub>T</sub> (in) | Strands |
|---------------|-------------------------|----------------------|------------|----------------------|---------|
| C PowerBand   | 285.90 + 1.60<br>- 1.60 | 1                    | 17/32      | 3 1/2                | 4       |