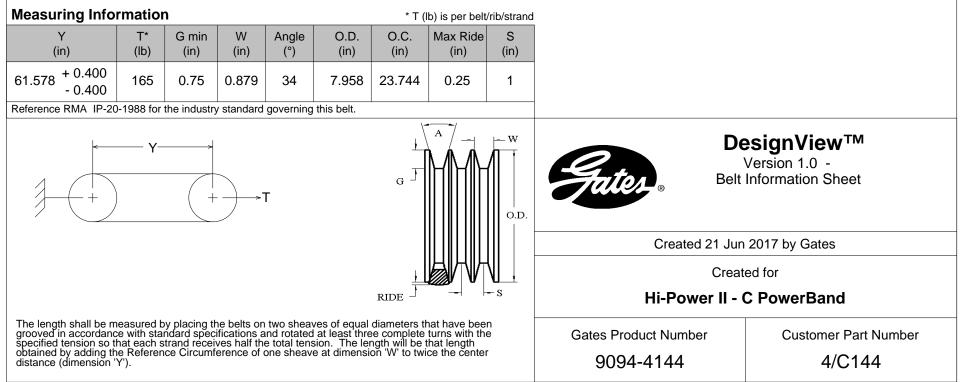

| Cross Section | Datum Length<br>(in) |                  | TW <sub>S</sub><br>(in) | TH<br>(in) | TW <sub>T</sub><br>(in) | Strands |
|---------------|----------------------|------------------|-------------------------|------------|-------------------------|---------|
| C PowerBand   | 146.90               | + 0.80<br>- 0.80 | 1                       | 17/32      | 3 1/2                   | 4       |