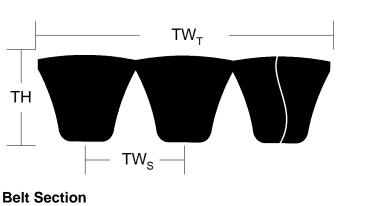

| Cross Section | Datum Length<br>(in) |                  | TW <sub>S</sub><br>(in) | TH<br>(in) | TW <sub>T</sub><br>(in) | Strands |
|---------------|----------------------|------------------|-------------------------|------------|-------------------------|---------|
| C PowerBand   | 146.90               | + 0.80<br>- 0.80 | 1                       | 17/32      | 3 1/2                   | 4       |