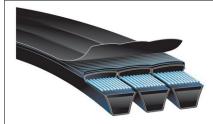

## **Standard Construction Features**

Belt Type: Banded PowerBand Core Material: General Purpose (diene) Cord/Tensile: Polyester BandPly 1: Oil & Heat Resistant Standard BandPly 2: Oil & Heat Resistant Standard

| Cross Section | Datum Length<br>(in) |                  | TW <sub>S</sub><br>(in) | TH<br>(in) | TW <sub>T</sub><br>(in) | Strands |
|---------------|----------------------|------------------|-------------------------|------------|-------------------------|---------|
| C PowerBand   | 146.90               | + 0.80<br>- 0.80 | 1                       | 17/32      | 3 1/2                   | 4       |