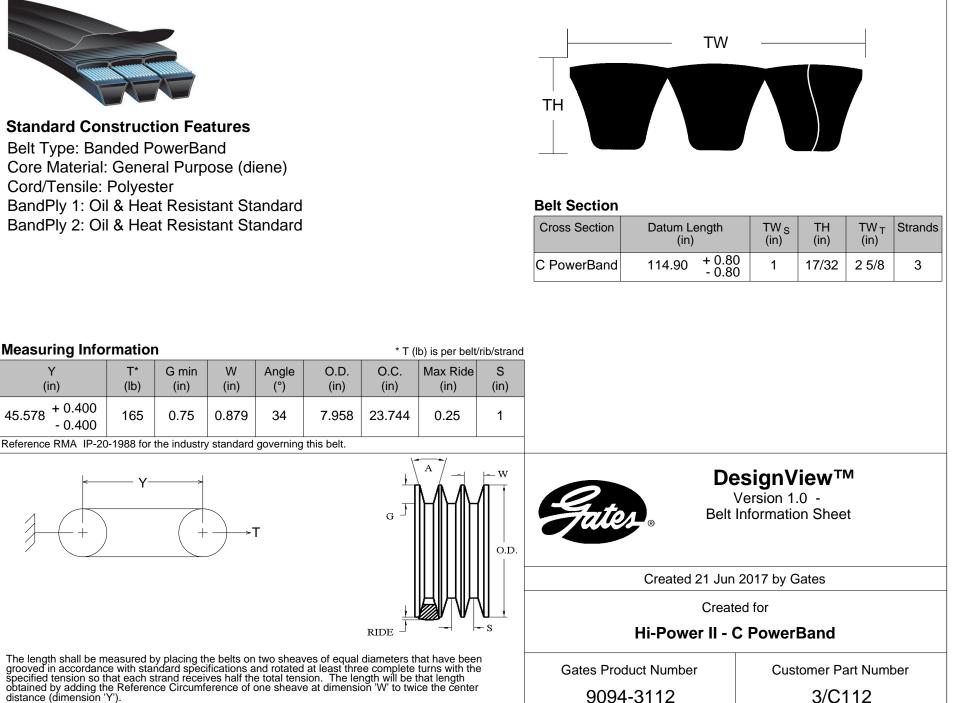

**Measuring Information** 

+0.400

- 0.400

Y

(in)

45.578

## **Standard Construction Features**

T\*

(lb)

165

Y

G min

(in)

0.75

W

(in)

0.879

Belt Type: Banded PowerBand Core Material: General Purpose (diene) Cord/Tensile: Polyester BandPly 1: Oil & Heat Resistant Standard BandPly 2: Oil & Heat Resistant Standard

The length shall be measured by placing the belts on two sheaves of equal diameters that have been grooved in accordance with standard specifications and rotated at least three complete turns with the specified tension so that each strand receives half the total tension. The length will be that length obtained by adding the Reference Circumference of one sheave at dimension 'W' to twice the center distance (dimension 'Y').