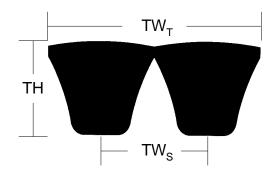

## **Belt Section**

| Cross Section | Datum Length<br>(in)    | TW <sub>S</sub> (in) | TH<br>(in) | TW <sub>T</sub> (in) | Strands |
|---------------|-------------------------|----------------------|------------|----------------------|---------|
| C PowerBand   | 390.90 + 2.00<br>- 2.00 | 1                    | 17/32      | 1 3/4                | 2       |