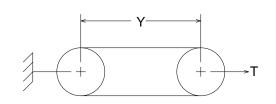

## **Measuring Information**

\* T (lb) is per belt/rib/strand

|                                       |            |               |           |           |              | · / ·        |               |           |  |
|---------------------------------------|------------|---------------|-----------|-----------|--------------|--------------|---------------|-----------|--|
| Y<br>(in)                             | T*<br>(lb) | G min<br>(in) | W<br>(in) | Angle (°) | O.D.<br>(in) | O.C.<br>(in) | Max Ride (in) | S<br>(in) |  |
| 183.578 <sup>+</sup> 1.000<br>- 1.000 | 165        | 0.75          | 0.879     | 34        | 7.958        | 23.744       | 0.25          | 1         |  |

Reference RMA IP-20-1988 for the industry standard governing this belt.

The length shall be measured by placing the belts on two sheaves of equal diameters that have been grooved in accordance with standard specifications and rotated at least three complete turns with the specified tension so that each strand receives half the total tension. The length will be that length obtained by adding the Reference Circumference of one sheave at dimension 'W' to twice the center distance (dimension 'Y').