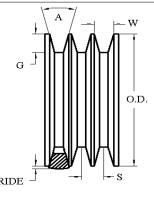

## **Measuring Information**

\* T (lb) is per belt/rib/strand

|                                       |            |               |           |           |              | · / ·        |               |           |  |
|---------------------------------------|------------|---------------|-----------|-----------|--------------|--------------|---------------|-----------|--|
| Y<br>(in)                             | T*<br>(lb) | G min<br>(in) | W<br>(in) | Angle (°) | O.D.<br>(in) | O.C.<br>(in) | Max Ride (in) | S<br>(in) |  |
| 183.578 <sup>+</sup> 1.000<br>- 1.000 | 165        | 0.75          | 0.879     | 34        | 7.958        | 23.744       | 0.25          | 1         |  |