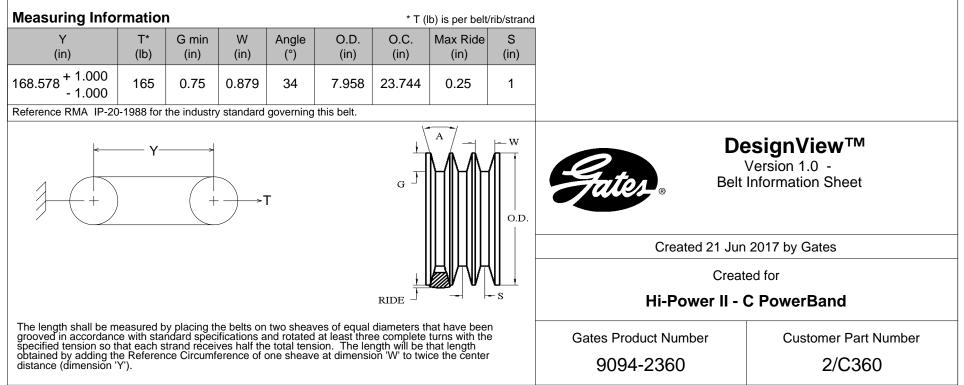

## **Belt Section**

| Cross Section | Datum Length<br>(in) |                  | TW <sub>S</sub><br>(in) | TH<br>(in) | TW <sub>T</sub><br>(in) | Strands |
|---------------|----------------------|------------------|-------------------------|------------|-------------------------|---------|
| C PowerBand   | 360.90               | + 2.00<br>- 2.00 | 1                       | 17/32      | 1 3/4                   | 2       |