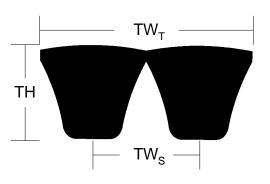

## **Belt Section**

| Cross Section | Datum Length<br>(in) |                  | TW <sub>S</sub><br>(in) | TH<br>(in) | TW <sub>T</sub><br>(in) | Strands |
|---------------|----------------------|------------------|-------------------------|------------|-------------------------|---------|
| C PowerBand   | 360.90               | + 2.00<br>- 2.00 | 1                       | 17/32      | 1 3/4                   | 2       |