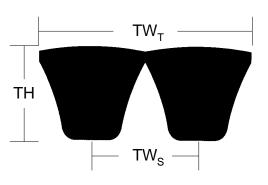

## **Belt Section**

| Cross Section | Datum Length<br>(in) |                  | TW <sub>S</sub><br>(in) | TH<br>(in) | TW <sub>T</sub><br>(in) | Strands |
|---------------|----------------------|------------------|-------------------------|------------|-------------------------|---------|
| C PowerBand   | 330.90               | + 2.00<br>- 2.00 | 1                       | 17/32      | 1 3/4                   | 2       |