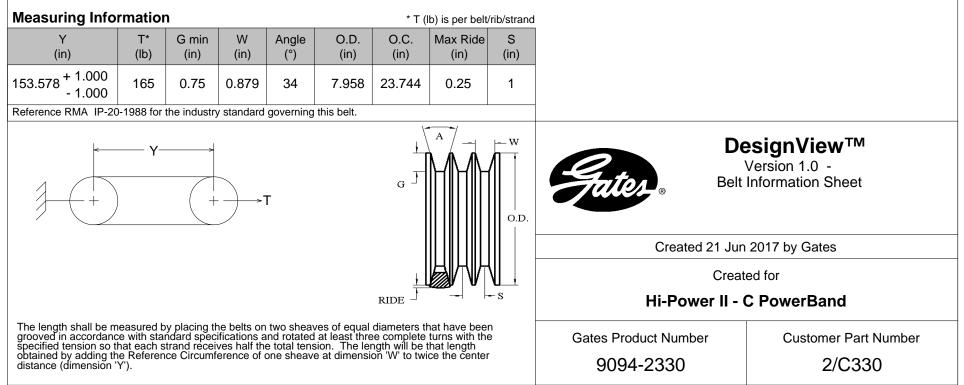

## **Belt Section**

| Cross Section | Datum Length<br>(in) |                  | TW <sub>S</sub><br>(in) | TH<br>(in) | TW <sub>T</sub><br>(in) | Strands |
|---------------|----------------------|------------------|-------------------------|------------|-------------------------|---------|
| C PowerBand   | 330.90               | + 2.00<br>- 2.00 | 1                       | 17/32      | 1 3/4                   | 2       |