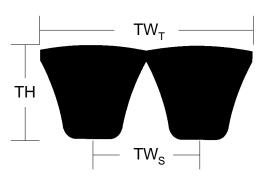

## **Belt Section**

| Cross Section | Datum Length<br>(in) |                  | TW <sub>S</sub><br>(in) | TH<br>(in) | TW <sub>T</sub><br>(in) | Strands |
|---------------|----------------------|------------------|-------------------------|------------|-------------------------|---------|
| C PowerBand   | 285.90               | + 1.60<br>- 1.60 | 1                       | 17/32      | 1 3/4                   | 2       |