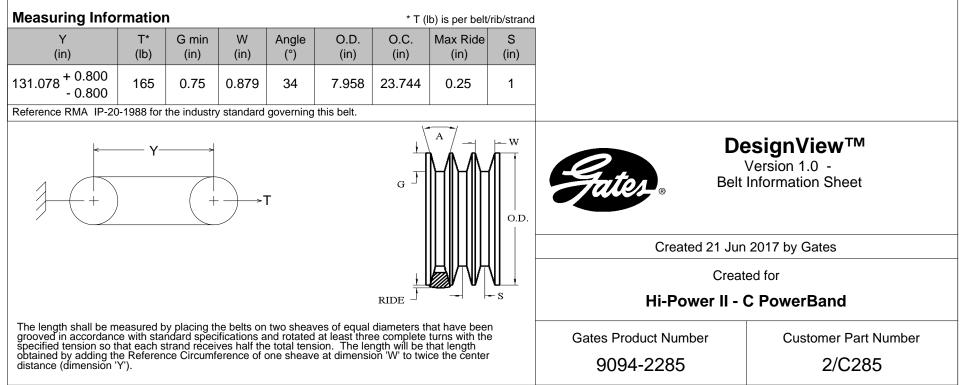

## **Belt Section**

| Cross Section | Datum Length<br>(in) |                  | TW <sub>S</sub><br>(in) | TH<br>(in) | TW <sub>T</sub><br>(in) | Strands |
|---------------|----------------------|------------------|-------------------------|------------|-------------------------|---------|
| C PowerBand   | 285.90               | + 1.60<br>- 1.60 | 1                       | 17/32      | 1 3/4                   | 2       |