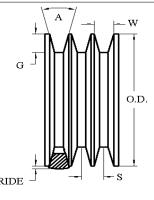

## **Measuring Information**

\* T (lb) is per belt/rib/strand

|                                       |            |               |           |           |              | ` ' '        |               |           |  |
|---------------------------------------|------------|---------------|-----------|-----------|--------------|--------------|---------------|-----------|--|
| Y<br>(in)                             | T*<br>(lb) | G min<br>(in) | W<br>(in) | Angle (°) | O.D.<br>(in) | O.C.<br>(in) | Max Ride (in) | S<br>(in) |  |
| 116.078 <sup>+ 0.800</sup><br>- 0.800 | 165        | 0.75          | 0.879     | 34        | 7.958        | 23.744       | 0.25          | 1         |  |