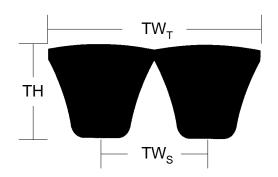

## **Belt Section**

| Cross Section | Datum Length<br>(in)    | TW <sub>S</sub> (in) | TH<br>(in) | TW <sub>T</sub> (in) | Strands |
|---------------|-------------------------|----------------------|------------|----------------------|---------|
| C PowerBand   | 255.90 + 1.60<br>- 1.60 | 1                    | 17/32      | 1 3/4                | 2       |