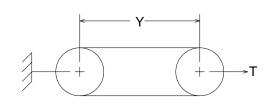

## **Measuring Information**

\* T (lb) is per belt/rib/strand

|                                       |            |               |           |           |              | ` ' '        |               |           |  |
|---------------------------------------|------------|---------------|-----------|-----------|--------------|--------------|---------------|-----------|--|
| Y<br>(in)                             | T*<br>(lb) | G min<br>(in) | W<br>(in) | Angle (°) | O.D.<br>(in) | O.C.<br>(in) | Max Ride (in) | S<br>(in) |  |
| 116.078 <sup>+ 0.800</sup><br>- 0.800 | 165        | 0.75          | 0.879     | 34        | 7.958        | 23.744       | 0.25          | 1         |  |

Reference RMA IP-20-1988 for the industry standard governing this belt.

The length shall be measured by placing the belts on two sheaves of equal diameters that have been grooved in accordance with standard specifications and rotated at least three complete turns with the specified tension so that each strand receives half the total tension. The length will be that length obtained by adding the Reference Circumference of one sheave at dimension 'W' to twice the center distance (dimension 'Y').