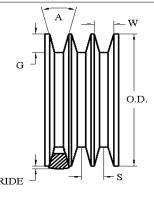

## **Measuring Information**

\* T (lb) is per belt/rib/strand

|                                       |            |               |           |           |              | · / ·        |               |           |  |
|---------------------------------------|------------|---------------|-----------|-----------|--------------|--------------|---------------|-----------|--|
| Y<br>(in)                             | T*<br>(lb) | G min<br>(in) | W<br>(in) | Angle (°) | O.D.<br>(in) | O.C.<br>(in) | Max Ride (in) | S<br>(in) |  |
| 108.578 <sup>+ 0.650</sup><br>- 0.650 | 165        | 0.75          | 0.879     | 34        | 7.958        | 23.744       | 0.25          | 1         |  |