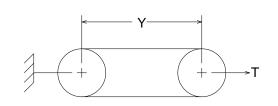

## **Measuring Information**

\* T (lb) is per belt/rib/strand

|                                       |            |               |           |           |              | · / ·        |               |           |  |
|---------------------------------------|------------|---------------|-----------|-----------|--------------|--------------|---------------|-----------|--|
| Y<br>(in)                             | T*<br>(lb) | G min<br>(in) | W<br>(in) | Angle (°) | O.D.<br>(in) | O.C.<br>(in) | Max Ride (in) | S<br>(in) |  |
| 108.578 <sup>+ 0.650</sup><br>- 0.650 | 165        | 0.75          | 0.879     | 34        | 7.958        | 23.744       | 0.25          | 1         |  |

Reference RMA IP-20-1988 for the industry standard governing this belt.

The length shall be measured by placing the belts on two sheaves of equal diameters that have been grooved in accordance with standard specifications and rotated at least three complete turns with the specified tension so that each strand receives half the total tension. The length will be that length obtained by adding the Reference Circumference of one sheave at dimension 'W' to twice the center distance (dimension 'Y').