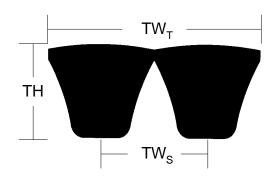

## **Belt Section**

| Cross Section | Datum Length<br>(in)    | TW <sub>S</sub> | TH<br>(in) | TW <sub>T</sub> (in) | Strands |
|---------------|-------------------------|-----------------|------------|----------------------|---------|
| C PowerBand   | 240.90 + 1.30<br>- 1.30 | 1               | 17/32      | 1 3/4                | 2       |