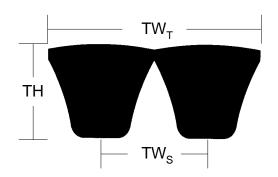

## **Belt Section**

| Cross Section | Datum Length<br>(in)    | TW <sub>S</sub> (in) | TH<br>(in) | TW <sub>T</sub> (in) | Strands |
|---------------|-------------------------|----------------------|------------|----------------------|---------|
| C PowerBand   | 225.90 + 1.30<br>- 1.30 | 1                    | 17/32      | 1 3/4                | 2       |