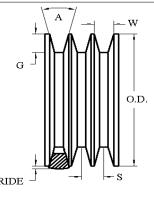

## **Measuring Information**

\* T (lb) is per belt/rib/strand

|                                       |            |               |           |           |              | ` , '        |               |           |  |
|---------------------------------------|------------|---------------|-----------|-----------|--------------|--------------|---------------|-----------|--|
| Y<br>(in)                             | T*<br>(lb) | G min<br>(in) | W<br>(in) | Angle (°) | O.D.<br>(in) | O.C.<br>(in) | Max Ride (in) | S<br>(in) |  |
| 101.078 <sup>+ 0.650</sup><br>- 0.650 | 165        | 0.75          | 0.879     | 34        | 7.958        | 23.744       | 0.25          | 1         |  |