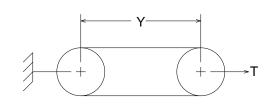

## **Measuring Information**

\* T (lb) is per belt/rib/strand

|                                       |            |               |           |           |              | ` , '        |               |           |  |
|---------------------------------------|------------|---------------|-----------|-----------|--------------|--------------|---------------|-----------|--|
| Y<br>(in)                             | T*<br>(lb) | G min<br>(in) | W<br>(in) | Angle (°) | O.D.<br>(in) | O.C.<br>(in) | Max Ride (in) | S<br>(in) |  |
| 101.078 <sup>+ 0.650</sup><br>- 0.650 | 165        | 0.75          | 0.879     | 34        | 7.958        | 23.744       | 0.25          | 1         |  |

Reference RMA IP-20-1988 for the industry standard governing this belt.

The length shall be measured by placing the belts on two sheaves of equal diameters that have been grooved in accordance with standard specifications and rotated at least three complete turns with the specified tension so that each strand receives half the total tension. The length will be that length obtained by adding the Reference Circumference of one sheave at dimension 'W' to twice the center distance (dimension 'Y').