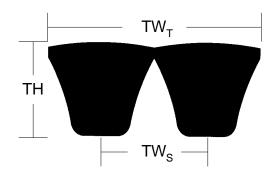

## **Belt Section**

| Cross Se | ection | Datum L<br>(in) | ength            | TW <sub>S</sub> (in) | TH<br>(in) | TW <sub>T</sub> (in) | Strands |
|----------|--------|-----------------|------------------|----------------------|------------|----------------------|---------|
| C Power  | Band   | 111.90          | + 0.80<br>- 0.80 | 1                    | 17/32      | 1 3/4                | 2       |