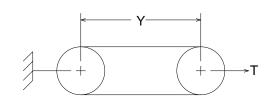

## **Measuring Information**

\* T (lb) is per belt/rib/strand

|                           |            |               |           | ` , .     |              |              |               |           |
|---------------------------|------------|---------------|-----------|-----------|--------------|--------------|---------------|-----------|
| Y<br>(in)                 | T*<br>(lb) | G min<br>(in) | W<br>(in) | Angle (°) | O.D.<br>(in) | O.C.<br>(in) | Max Ride (in) | S<br>(in) |
| 44.078 + 0.400<br>- 0.400 | 165        | 0.75          | 0.879     | 34        | 7.958        | 23.744       | 0.25          | 1         |

Reference RMA IP-20-1988 for the industry standard governing this belt.

The length shall be measured by placing the belts on two sheaves of equal diameters that have been grooved in accordance with standard specifications and rotated at least three complete turns with the specified tension so that each strand receives half the total tension. The length will be that length obtained by adding the Reference Circumference of one sheave at dimension 'W' to twice the center distance (dimension 'Y').