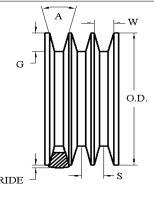

## **Measuring Information**

\* T (lb) is per belt/rib/strand

|                           |            |               |           | ` , .     |              |              |               |           |
|---------------------------|------------|---------------|-----------|-----------|--------------|--------------|---------------|-----------|
| Y<br>(in)                 | T*<br>(lb) | G min<br>(in) | W<br>(in) | Angle (°) | O.D.<br>(in) | O.C.<br>(in) | Max Ride (in) | S<br>(in) |
| 44.078 + 0.400<br>- 0.400 | 165        | 0.75          | 0.879     | 34        | 7.958        | 23.744       | 0.25          | 1         |