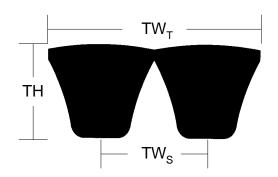

## **Belt Section**

| Cross Section | Datum Length<br>(in)    | TW <sub>S</sub> (in) | TH<br>(in) | TW <sub>T</sub> (in) | Strands |
|---------------|-------------------------|----------------------|------------|----------------------|---------|
| C PowerBand   | 107.90 + 0.80<br>- 0.80 | 1                    | 17/32      | 1 3/4                | 2       |