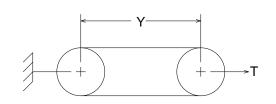

## **Measuring Information**

\* T (lb) is per belt/rib/strand

|                           |            |               |           |       |              | · / ·        |          |           |  |
|---------------------------|------------|---------------|-----------|-------|--------------|--------------|----------|-----------|--|
| Y<br>(in)                 | T*<br>(lb) | G min<br>(in) | W<br>(in) | Angle | O.D.<br>(in) | O.C.<br>(in) | Max Ride | S<br>(in) |  |
| (111)                     | (ID)       | ("")          | ("")      | ( )   | ("'')        | (111)        | (111)    | (111)     |  |
| 42.078 + 0.400<br>- 0.400 | 165        | 0.75          | 0.879     | 34    | 7.958        | 23.744       | 0.25     | 1         |  |

Reference RMA IP-20-1988 for the industry standard governing this belt.

The length shall be measured by placing the belts on two sheaves of equal diameters that have been grooved in accordance with standard specifications and rotated at least three complete turns with the specified tension so that each strand receives half the total tension. The length will be that length obtained by adding the Reference Circumference of one sheave at dimension 'W' to twice the center distance (dimension 'Y').