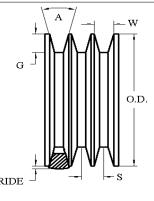

## **Measuring Information**

\* T (lb) is per belt/rib/strand

|                           |            |               |           |       |              | · / ·        |          |           |  |
|---------------------------|------------|---------------|-----------|-------|--------------|--------------|----------|-----------|--|
| Y<br>(in)                 | T*<br>(lb) | G min<br>(in) | W<br>(in) | Angle | O.D.<br>(in) | O.C.<br>(in) | Max Ride | S<br>(in) |  |
| (111)                     | (ID)       | ("")          | ("")      | ( )   | ("'')        | (111)        | (111)    | (111)     |  |
| 42.078 + 0.400<br>- 0.400 | 165        | 0.75          | 0.879     | 34    | 7.958        | 23.744       | 0.25     | 1         |  |