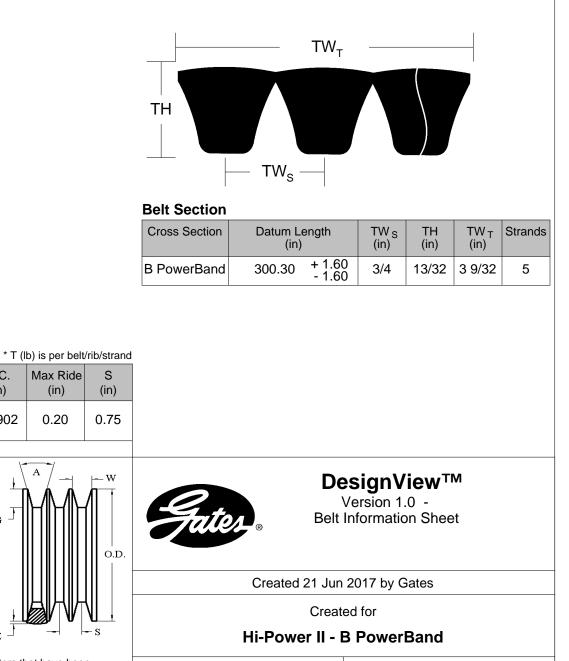

**Measuring Information** 

- 0.800

Y

(in)

141.699 + 0.800

## **Standard Construction Features**

T\*

(lb)

65

Belt Type: Banded PowerBand Core Material: General Purpose (diene) Cord/Tensile: Polyester BandPly: Oil & Heat Resistant Standard

The length shall be measured by placing the belts on two sheaves of equal diameters that have been grooved in accordance with standard specifications and rotated at least three complete turns with the specified tension so that each strand receives half the total tension. The length will be that length obtained by adding the Reference Circumference of one sheave at dimension 'W' to twice the center distance (dimension 'Y').

W

(in)

0.637

Angle

(°)

34

G min

(in)

0.55

Reference RMA IP-20-1988 for the industry standard governing this belt.

O.D.

(in)

5.730

O.C.

(in)

16.902

G

RIDE

(in)

0.20

Gates Product Number

**Customer Part Number** 

9093-5300

5/B300