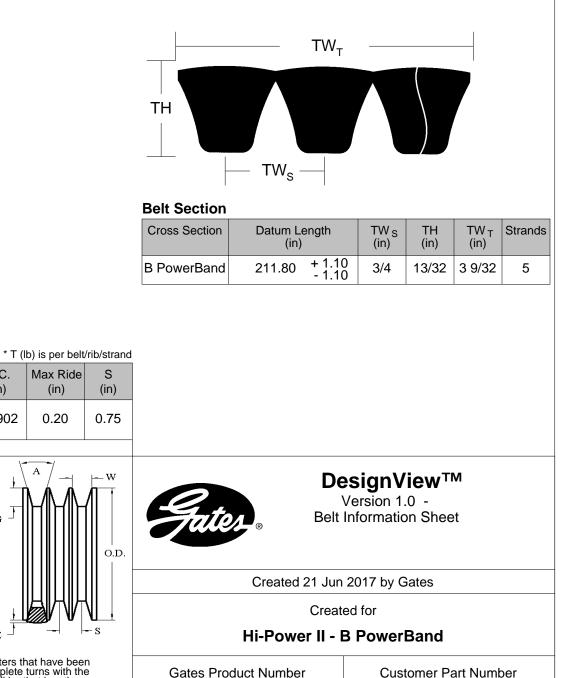

## **Standard Construction Features**

T\*

(lb)

65

Belt Type: Banded PowerBand Core Material: General Purpose (diene) Cord/Tensile: Polyester BandPly: Oil & Heat Resistant Standard

5/B210

9093-5210

The length shall be measured by placing the belts on two sheaves of equal diameters that have been grooved in accordance with standard specifications and rotated at least three complete turns with the specified tension so that each strand receives half the total tension. The length will be that length obtained by adding the Reference Circumference of one sheave at dimension 'W' to twice the center distance (dimension 'Y').

0.55

Reference RMA IP-20-1988 for the industry standard governing this belt.

O.D.

(in)

5.730

O.C.

(in)

16.902