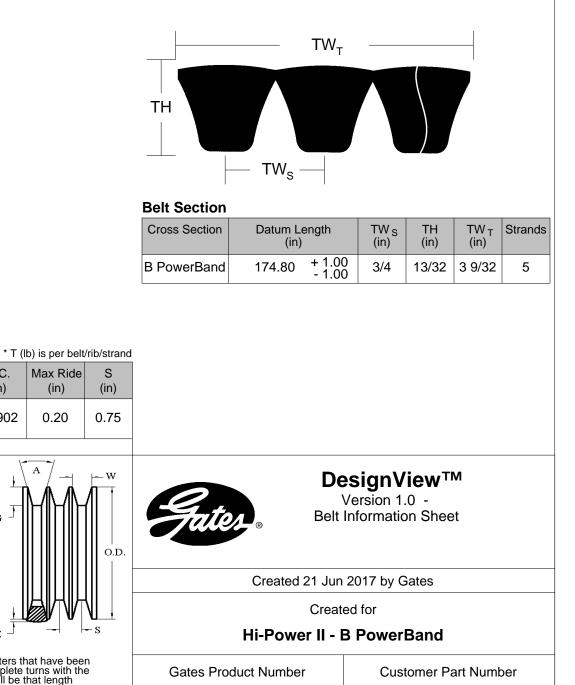

## **Standard Construction Features**

T\*

(lb)

65

Belt Type: Banded PowerBand Core Material: General Purpose (diene) Cord/Tensile: Polyester BandPly: Oil & Heat Resistant Standard

9093-5173

5/B173

The length shall be measured by placing the belts on two sheaves of equal diameters that have been grooved in accordance with standard specifications and rotated at least three complete turns with the specified tension so that each strand receives half the total tension. The length will be that length obtained by adding the Reference Circumference of one sheave at dimension 'W' to twice the center distance (dimension 'Y').