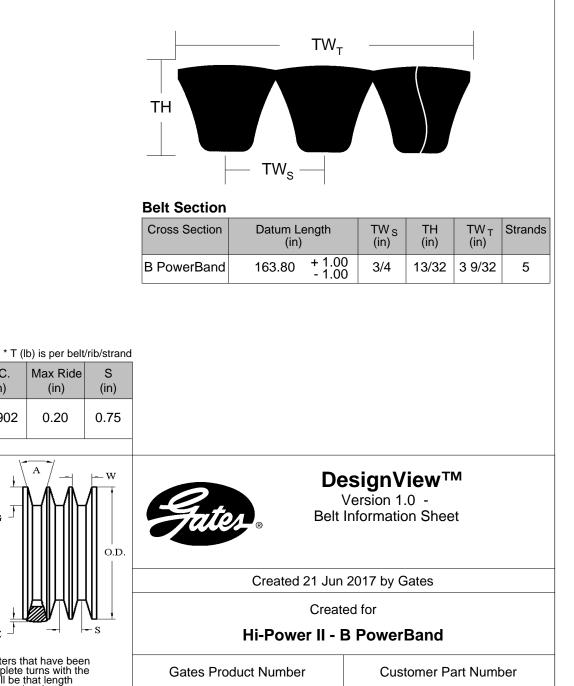

## **Standard Construction Features**

T\*

(lb)

65

Belt Type: Banded PowerBand Core Material: General Purpose (diene) Cord/Tensile: Polyester BandPly: Oil & Heat Resistant Standard

5/B162

9093-5162

The length shall be measured by placing the belts on two sheaves of equal diameters that have been grooved in accordance with standard specifications and rotated at least three complete turns with the specified tension so that each strand receives half the total tension. The length will be that length obtained by adding the Reference Circumference of one sheave at dimension 'W' to twice the center distance (dimension 'Y').

0.55

Reference RMA IP-20-1988 for the industry standard governing this belt.

O.D.

(in)

5.730

O.C.

(in)

16.902