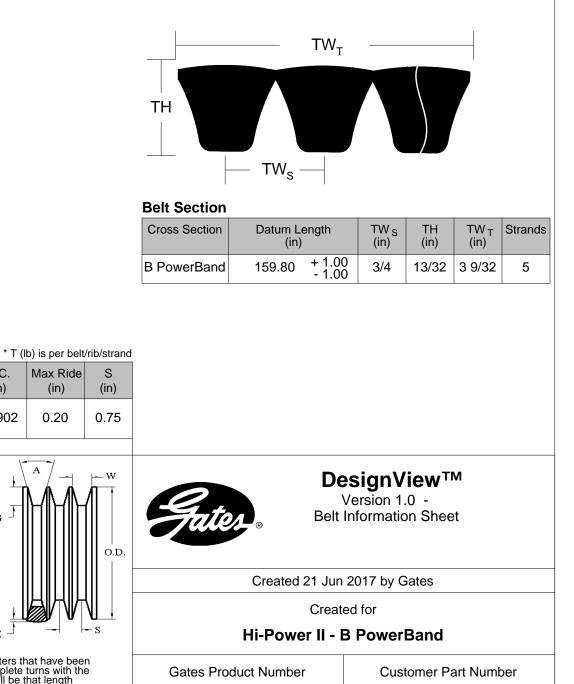

## **Standard Construction Features**

T\*

(lb)

65

Belt Type: Banded PowerBand Core Material: General Purpose (diene) Cord/Tensile: Polyester BandPly: Oil & Heat Resistant Standard

9093-5158

5/B158

The length shall be measured by placing the belts on two sheaves of equal diameters that have been grooved in accordance with standard specifications and rotated at least three complete turns with the specified tension so that each strand receives half the total tension. The length will be that length obtained by adding the Reference Circumference of one sheave at dimension 'W' to twice the center distance (dimension 'Y').

0.55

Reference RMA IP-20-1988 for the industry standard governing this belt.

O.D.

(in)

5.730

O.C.

(in)

16.902