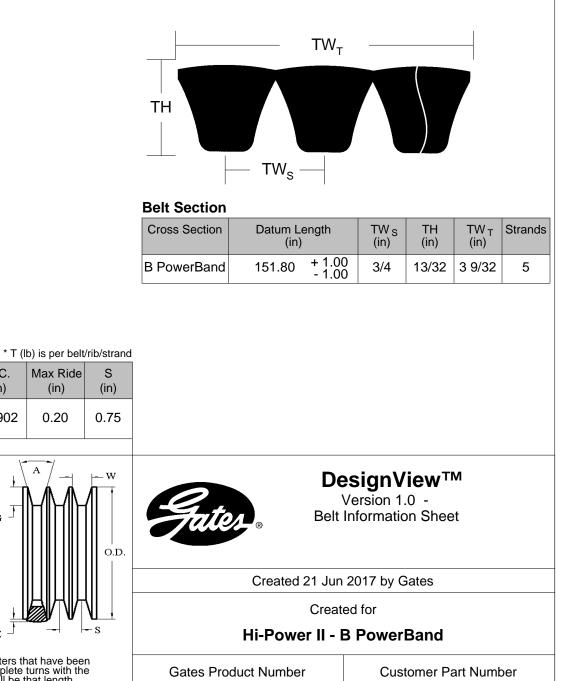

## **Standard Construction Features**

T\*

(lb)

65

Belt Type: Banded PowerBand Core Material: General Purpose (diene) Cord/Tensile: Polyester BandPly: Oil & Heat Resistant Standard

9093-5150

5/B150

The length shall be measured by placing the belts on two sheaves of equal diameters that have been grooved in accordance with standard specifications and rotated at least three complete turns with the specified tension so that each strand receives half the total tension. The length will be that length obtained by adding the Reference Circumference of one sheave at dimension 'W' to twice the center distance (dimension 'Y').

W

(in)

0.637

Angle

(°)

34

G min

(in)

0.55

Reference RMA IP-20-1988 for the industry standard governing this belt.

O.D.

(in)

5.730

O.C.

(in)

16.902

G

RIDE