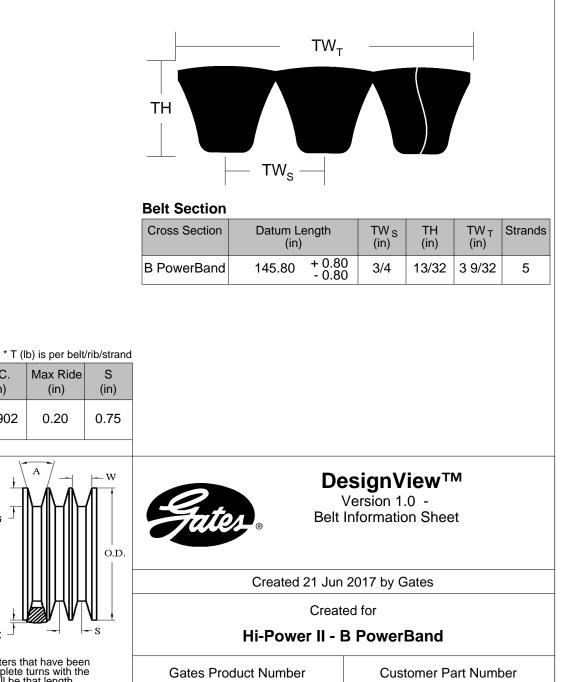

The length shall be measured by placing the belts on two sheaves of equal diameters that have been grooved in accordance with standard specifications and rotated at least three complete turns with the specified tension so that each strand receives half the total tension. The length will be that length obtained by adding the Reference Circumference of one sheave at dimension "W' to twice the center distance (dimension 'Y').