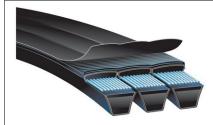

## **Standard Construction Features**

T\*

(lb)

65

Belt Type: Banded PowerBand Core Material: General Purpose (diene) Cord/Tensile: Polyester BandPly: Oil & Heat Resistant Standard

9093-5136

5/B136

The length shall be measured by placing the belts on two sheaves of equal diameters that have been grooved in accordance with standard specifications and rotated at least three complete turns with the specified tension so that each strand receives half the total tension. The length will be that length obtained by adding the Reference Circumference of one sheave at dimension 'W' to twice the center distance (dimension 'Y').