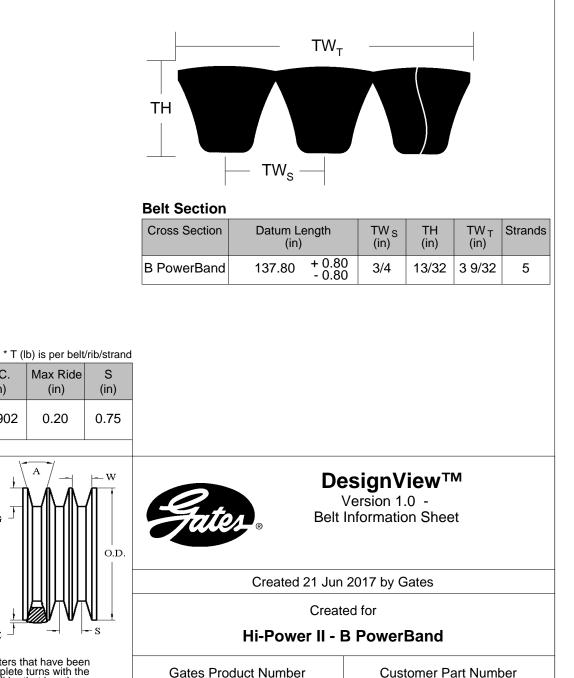

**Measuring Information** 

+0.400

- 0.400

Y

(in)

60.449

## **Standard Construction Features**

T\*

(lb)

65

Belt Type: Banded PowerBand Core Material: General Purpose (diene) Cord/Tensile: Polyester BandPly: Oil & Heat Resistant Standard

9093-5136

5/B136

The length shall be measured by placing the belts on two sheaves of equal diameters that have been grooved in accordance with standard specifications and rotated at least three complete turns with the specified tension so that each strand receives half the total tension. The length will be that length obtained by adding the Reference Circumference of one sheave at dimension 'W' to twice the center distance (dimension 'Y').

W

(in)

0.637

Angle

(°)

34

G min

(in)

0.55

Reference RMA IP-20-1988 for the industry standard governing this belt.

O.D.

(in)

5.730

O.C.

(in)

16.902

G

RIDE