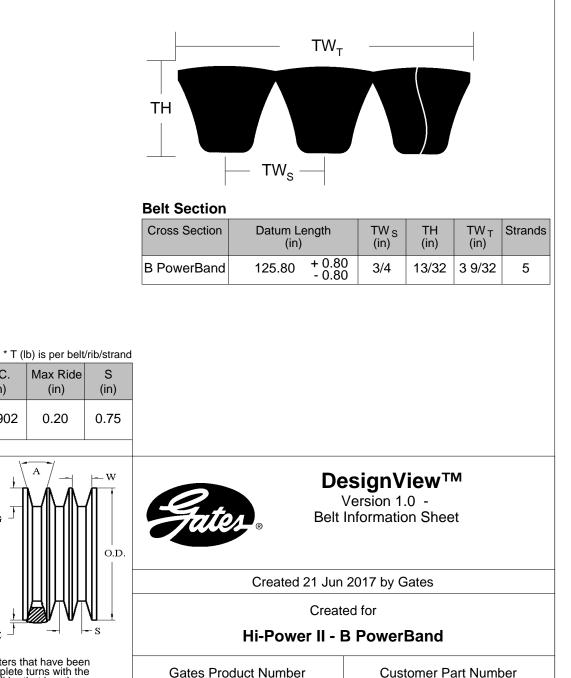

The length shall be measured by placing the belts on two sheaves of equal diameters that have been grooved in accordance with standard specifications and rotated at least three complete turns with the specified tension so that each strand receives half the total tension. The length will be that length obtained by adding the Reference Circumference of one sheave at dimension 'W' to twice the center distance (dimension 'Y').

0.55

Reference RMA IP-20-1988 for the industry standard governing this belt.

O.D.

(in)

5.730

O.C.

(in)

16.902