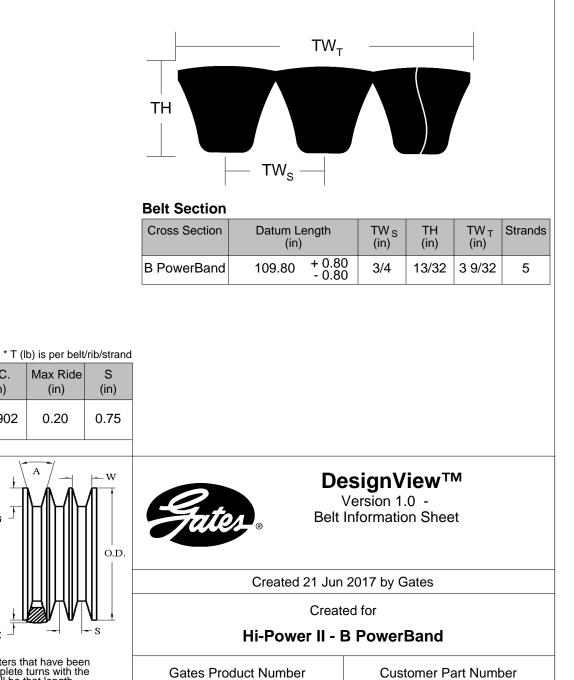

## **Standard Construction Features**

T\*

(lb)

65

Belt Type: Banded PowerBand Core Material: General Purpose (diene) Cord/Tensile: Polyester BandPly: Oil & Heat Resistant Standard

9093-5108

5/B108

The length shall be measured by placing the belts on two sheaves of equal diameters that have been grooved in accordance with standard specifications and rotated at least three complete turns with the specified tension so that each strand receives half the total tension. The length will be that length obtained by adding the Reference Circumference of one sheave at dimension 'W' to twice the center distance (dimension 'Y').

0.55

Reference RMA IP-20-1988 for the industry standard governing this belt.

O.D.

(in)

5.730

O.C.

(in)

16.902