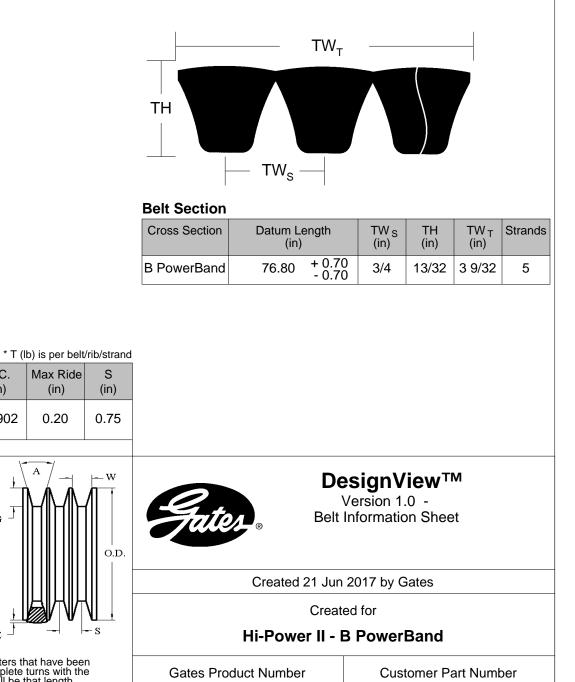

**Measuring Information** 

+0.350

- 0.350

Y

(in)

29.949

## **Standard Construction Features**

T\*

(lb)

65

Belt Type: Banded PowerBand Core Material: General Purpose (diene) Cord/Tensile: Polyester BandPly: Oil & Heat Resistant Standard

9093-5075

5/B75

The length shall be measured by placing the belts on two sheaves of equal diameters that have been grooved in accordance with standard specifications and rotated at least three complete turns with the specified tension so that each strand receives half the total tension. The length will be that length obtained by adding the Reference Circumference of one sheave at dimension 'W' to twice the center distance (dimension 'Y').

W

(in)

0.637

Angle

(°)

34

G min

(in)

0.55

Reference RMA IP-20-1988 for the industry standard governing this belt.

O.D.

(in)

5.730

O.C.

(in)

16.902

G

RIDE