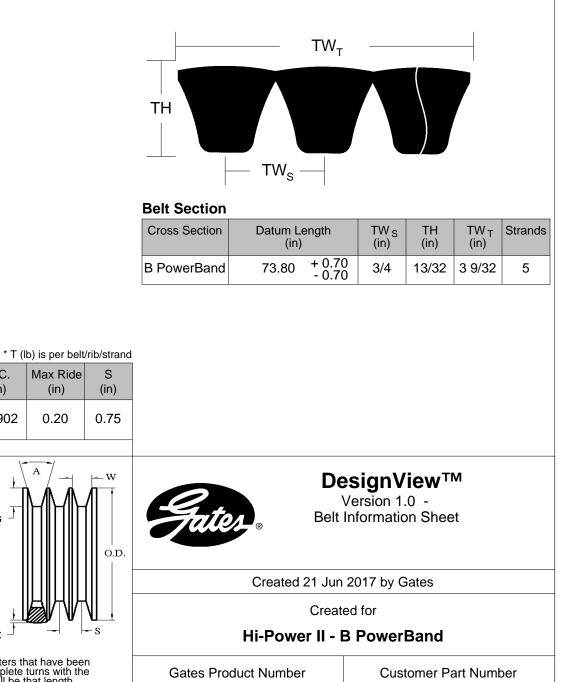

## **Standard Construction Features**

T\*

(lb)

65

Belt Type: Banded PowerBand Core Material: General Purpose (diene) Cord/Tensile: Polyester BandPly: Oil & Heat Resistant Standard

9093-5072

5/B72

The length shall be measured by placing the belts on two sheaves of equal diameters that have been grooved in accordance with standard specifications and rotated at least three complete turns with the specified tension so that each strand receives half the total tension. The length will be that length obtained by adding the Reference Circumference of one sheave at dimension 'W' to twice the center distance (dimension 'Y').

0.55

Reference RMA IP-20-1988 for the industry standard governing this belt.

O.D.

(in)

5.730

O.C.

(in)

16.902