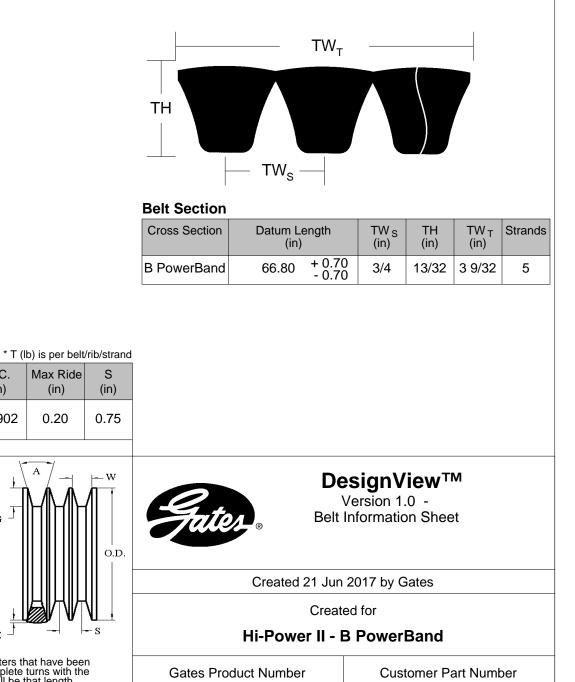

## **Standard Construction Features**

T\*

(lb)

65

Belt Type: Banded PowerBand Core Material: General Purpose (diene) Cord/Tensile: Polyester BandPly: Oil & Heat Resistant Standard

9093-5065

5/B65

The length shall be measured by placing the belts on two sheaves of equal diameters that have been grooved in accordance with standard specifications and rotated at least three complete turns with the specified tension so that each strand receives half the total tension. The length will be that length obtained by adding the Reference Circumference of one sheave at dimension 'W' to twice the center distance (dimension 'Y').

0.55

Reference RMA IP-20-1988 for the industry standard governing this belt.

O.D.

(in)

5.730

O.C.

(in)

16.902