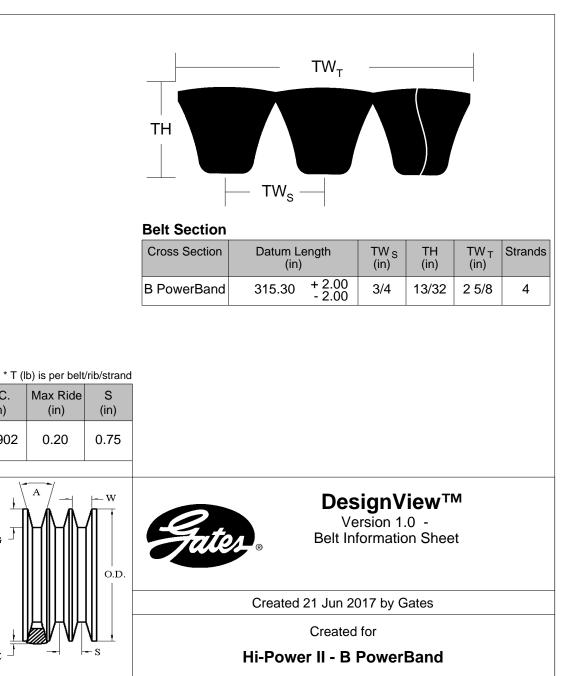

**Measuring Information** 

- 1.000

Y

(in)

149.199 + 1.000

## **Standard Construction Features**

T\*

(lb)

65

Belt Type: Banded PowerBand Core Material: General Purpose (diene) Cord/Tensile: Polyester BandPly: Oil & Heat Resistant Standard

The length shall be measured by placing the belts on two sheaves of equal diameters that have been grooved in accordance with standard specifications and rotated at least three complete turns with the specified tension so that each strand receives half the total tension. The length will be that length obtained by adding the Reference Circumference of one sheave at dimension 'W' to twice the center distance (dimension 'Y').

W

(in)

0.637

Angle

(°)

34

G min

(in)

0.55

Reference RMA IP-20-1988 for the industry standard governing this belt.

O.D.

(in)

5.730

O.C.

(in)

16.902

G

RIDE

(in)

0.20

Gates Product Number

9093-4315

**Customer Part Number** 

4/B315