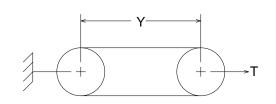

## **Measuring Information**

\* T (lb) is per belt/rib/strand

| <u> </u>                                      |            |               |           |           |              |              |               |           |
|-----------------------------------------------|------------|---------------|-----------|-----------|--------------|--------------|---------------|-----------|
| Y<br>(in)                                     | T*<br>(lb) | G min<br>(in) | W<br>(in) | Angle (°) | O.D.<br>(in) | O.C.<br>(in) | Max Ride (in) | S<br>(in) |
| 141.699 <sup>+ 0.800</sup> <sub>- 0.800</sub> | 65         | 0.55          | 0.637     | 34        | 5.730        | 16.902       | 0.20          | 0.75      |

Reference RMA IP-20-1988 for the industry standard governing this belt.

The length shall be measured by placing the belts on two sheaves of equal diameters that have been grooved in accordance with standard specifications and rotated at least three complete turns with the specified tension so that each strand receives half the total tension. The length will be that length obtained by adding the Reference Circumference of one sheave at dimension 'W' to twice the center distance (dimension 'Y').