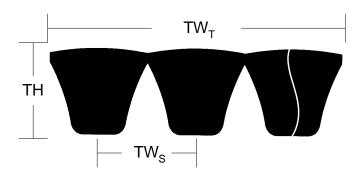

## **Belt Section**

| Cross Section | Datum Length<br>(in)    | TW <sub>S</sub> (in) | TH<br>(in) | TW <sub>T</sub> (in) | Strands |
|---------------|-------------------------|----------------------|------------|----------------------|---------|
| B PowerBand   | 300.30 + 1.60<br>- 1.60 | 3/4                  | 13/32      | 2 5/8                | 4       |