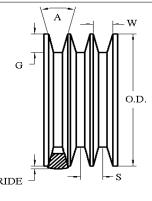

## **Measuring Information**

\* T (lb) is per belt/rib/strand

| <u> </u>                                      |            |               |           |           |              |              |               |           |
|-----------------------------------------------|------------|---------------|-----------|-----------|--------------|--------------|---------------|-----------|
| Y<br>(in)                                     | T*<br>(lb) | G min<br>(in) | W<br>(in) | Angle (°) | O.D.<br>(in) | O.C.<br>(in) | Max Ride (in) | S<br>(in) |
| 141.699 <sup>+ 0.800</sup> <sub>- 0.800</sub> | 65         | 0.55          | 0.637     | 34        | 5.730        | 16.902       | 0.20          | 0.75      |