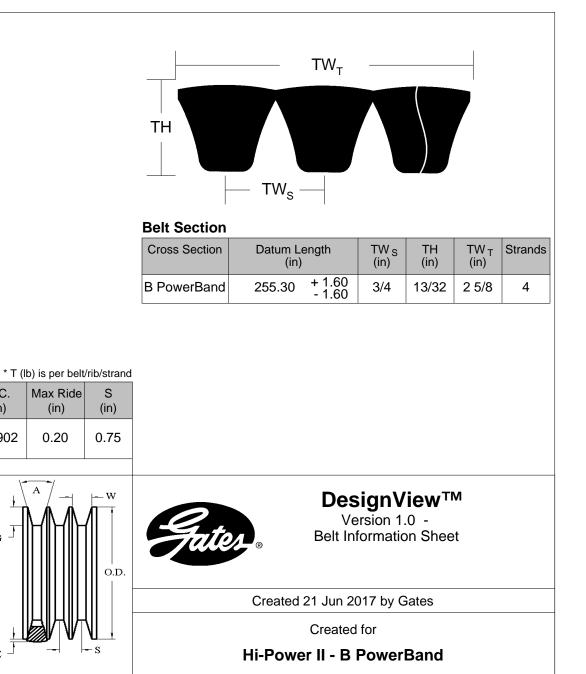

## **Standard Construction Features**

T\*

(lb)

65

Belt Type: Banded PowerBand Core Material: General Purpose (diene) Cord/Tensile: Polyester BandPly: Oil & Heat Resistant Standard

The length shall be measured by placing the belts on two sheaves of equal diameters that have been grooved in accordance with standard specifications and rotated at least three complete turns with the specified tension so that each strand receives half the total tension. The length will be that length obtained by adding the Reference Circumference of one sheave at dimension 'W' to twice the center distance (dimension 'Y').