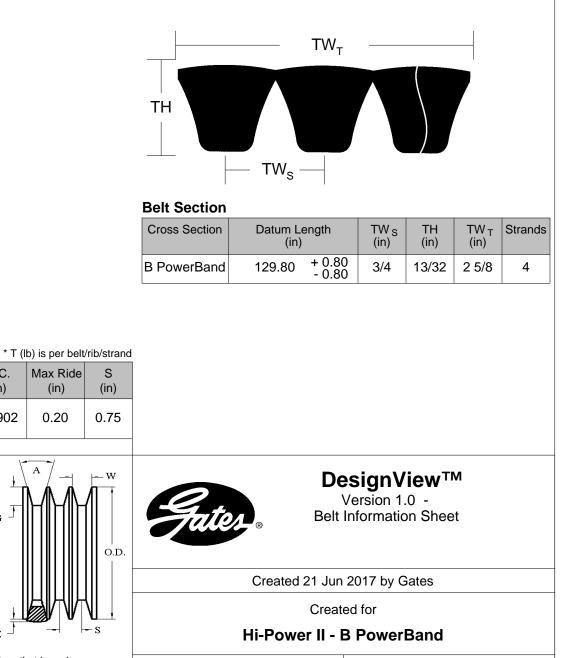

## **Standard Construction Features**

T\*

(lb)

65

Belt Type: Banded PowerBand Core Material: General Purpose (diene) Cord/Tensile: Polyester BandPly: Oil & Heat Resistant Standard

The length shall be measured by placing the belts on two sheaves of equal diameters that have been grooved in accordance with standard specifications and rotated at least three complete turns with the specified tension so that each strand receives half the total tension. The length will be that length obtained by adding the Reference Circumference of one sheave at dimension 'W' to twice the center distance (dimension 'Y').

W

(in)

0.637

Angle

(°)

34

G min

(in)

0.55

Reference RMA IP-20-1988 for the industry standard governing this belt.

O.D.

(in)

5.730

O.C.

(in)

16.902

G

RIDE

(in)

0.20

9093-4128

**Customer Part Number** 

4/B128