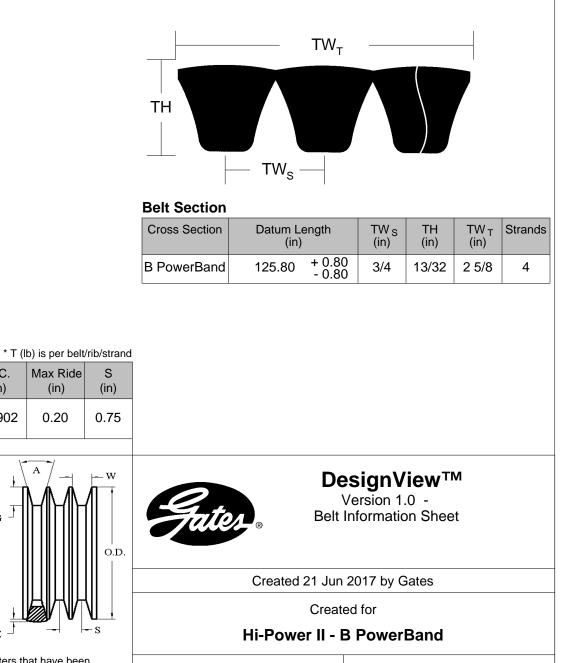

The length shall be measured by placing the belts on two sheaves of equal diameters that have been grooved in accordance with standard specifications and rotated at least three complete turns with the specified tension so that each strand receives half the total tension. The length will be that length obtained by adding the Reference Circumference of one sheave at dimension 'W' to twice the center distance (dimension 'Y').

0.55

Reference RMA IP-20-1988 for the industry standard governing this belt.

O.D.

(in)

5.730

O.C.

(in)

16.902