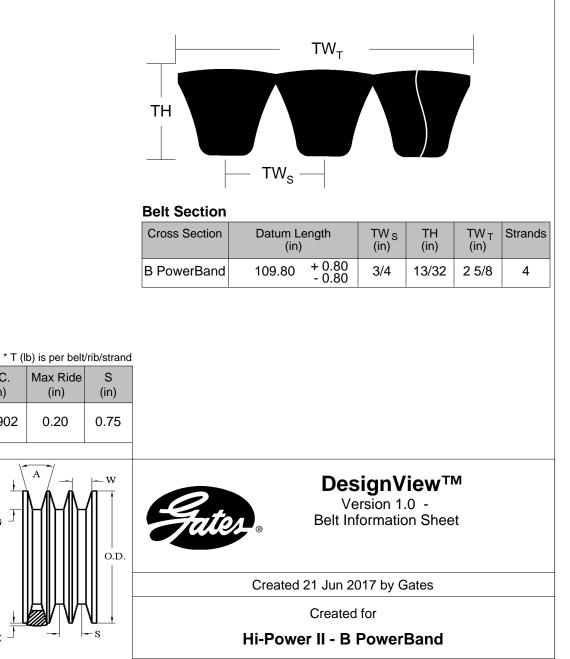

**Measuring Information** 

+0.400

- 0.400

Y

(in)

46.449

## **Standard Construction Features**

T\*

(lb)

65

Application Version: 1.1.24 Database Version: 1.1.00

Belt Type: Banded PowerBand Core Material: General Purpose (diene) Cord/Tensile: Polyester BandPly: Oil & Heat Resistant Standard

**Customer Part Number** 4/B108

Gates Product Number

9093-4108

The length shall be measured by placing the belts on two sheaves of equal diameters that have been grooved in accordance with standard specifications and rotated at least three complete turns with the specified tension so that each strand receives half the total tension. The length will be that length obtained by adding the Reference Circumference of one sheave at dimension 'W' to twice the center distance (dimension 'Y').

W

(in)

0.637

Angle

(°)

34

G min

(in)

0.55

Reference RMA IP-20-1988 for the industry standard governing this belt.

O.D.

(in)

5.730

O.C.

(in)

16.902

G

RIDE

(in)

0.20