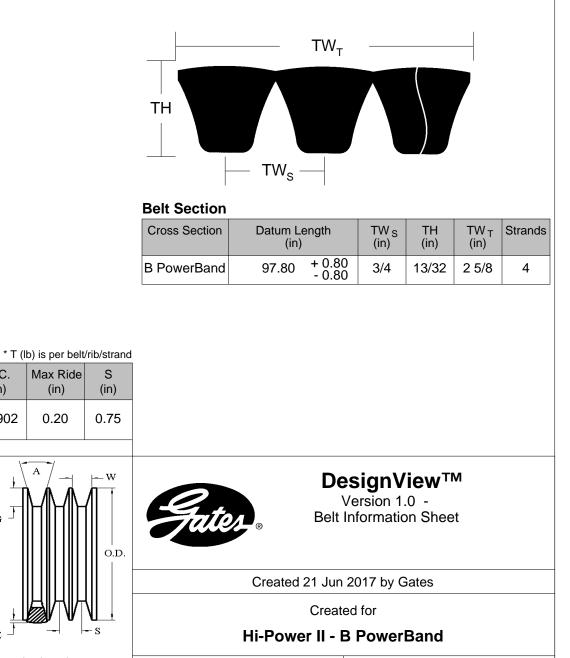

## **Standard Construction Features**

T\*

(lb)

65

Belt Type: Banded PowerBand Core Material: General Purpose (diene) Cord/Tensile: Polyester BandPly: Oil & Heat Resistant Standard

The length shall be measured by placing the belts on two sheaves of equal diameters that have been grooved in accordance with standard specifications and rotated at least three complete turns with the specified tension so that each strand receives half the total tension. The length will be that length obtained by adding the Reference Circumference of one sheave at dimension 'W' to twice the center distance (dimension 'Y').

W

(in)

0.637

Angle

(°)

34

G min

(in)

0.55

Reference RMA IP-20-1988 for the industry standard governing this belt.

O.D.

(in)

5.730

O.C.

(in)

16.902

G

RIDE

(in)

0.20

9093-4096

Gates Product Number

4/B96