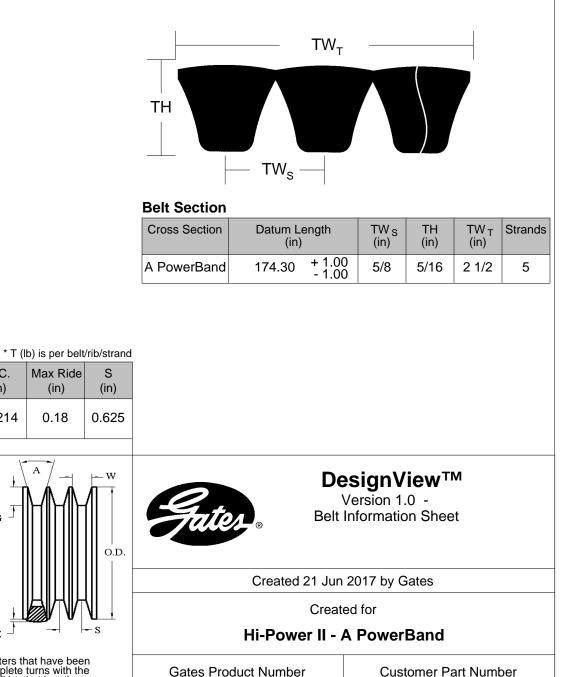

The length shall be measured by placing the belts on two sheaves of equal diameters that have been grooved in accordance with standard specifications and rotated at least three complete turns with the specified tension so that each strand receives half the total tension. The length will be that length obtained by adding the Reference Circumference of one sheave at dimension 'W' to twice the center distance (dimension 'Y').

0.46

Reference RMA IP-20-1988 for the industry standard governing this belt.

O.D.

(in)

4.138

O.C.

(in)

12.214