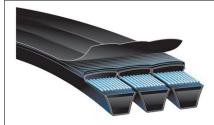

## **Standard Construction Features**

T\*

(lb)

50

Y

Belt Type: Banded PowerBand Core Material: General Purpose (diene) Cord/Tensile: Polyester BandPly: Oil & Heat Resistant Standard

9092-5173

5/A173