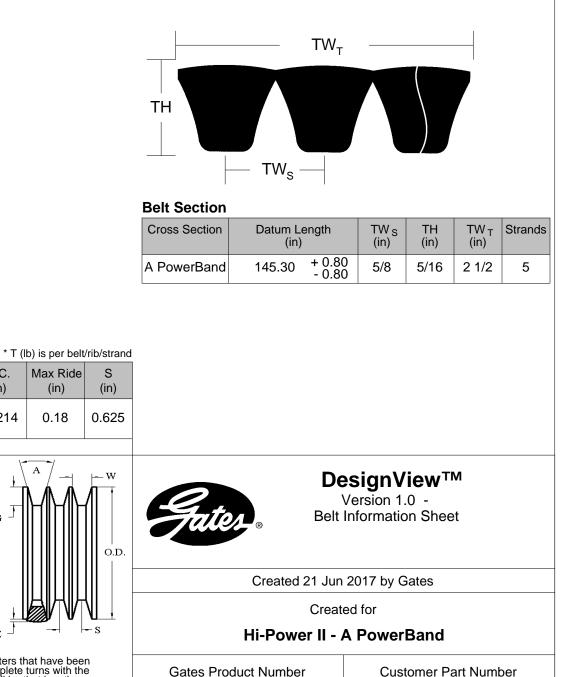

## **Standard Construction Features**

T\*

(lb)

50

Y

Belt Type: Banded PowerBand Core Material: General Purpose (diene) Cord/Tensile: Polyester BandPly: Oil & Heat Resistant Standard

The length shall be measured by placing the belts on two sheaves of equal diameters that have been grooved in accordance with standard specifications and rotated at least three complete turns with the specified tension so that each strand receives half the total tension. The length will be that length obtained by adding the Reference Circumference of one sheave at dimension 'W' to twice the center distance (dimension 'Y').

0.46

Reference RMA IP-20-1988 for the industry standard governing this belt.

O.D.

(in)

4.138

O.C.

(in)

12.214