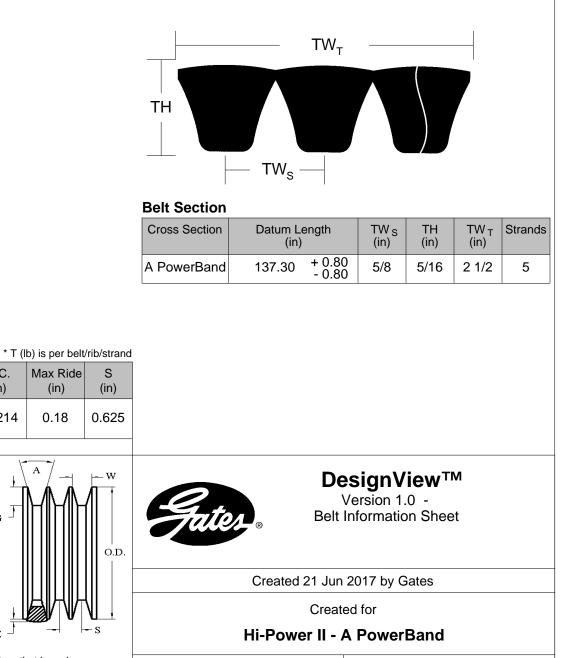

**Measuring Information** 

+0.400

- 0.400

Y

(in)

62.543

## **Standard Construction Features**

T\*

(lb)

50

Belt Type: Banded PowerBand Core Material: General Purpose (diene) Cord/Tensile: Polyester BandPly: Oil & Heat Resistant Standard

The length shall be measured by placing the belts on two sheaves of equal diameters that have been grooved in accordance with standard specifications and rotated at least three complete turns with the specified tension so that each strand receives half the total tension. The length will be that length obtained by adding the Reference Circumference of one sheave at dimension 'W' to twice the center distance (dimension 'Y').

W

(in)

0.494

Angle

(°)

34

G min

(in)

0.46

Reference RMA IP-20-1988 for the industry standard governing this belt.

O.D.

(in)

4.138

O.C.

(in)

12.214

G

RIDE

(in)

0.18

9092-5136

Gates Product Number