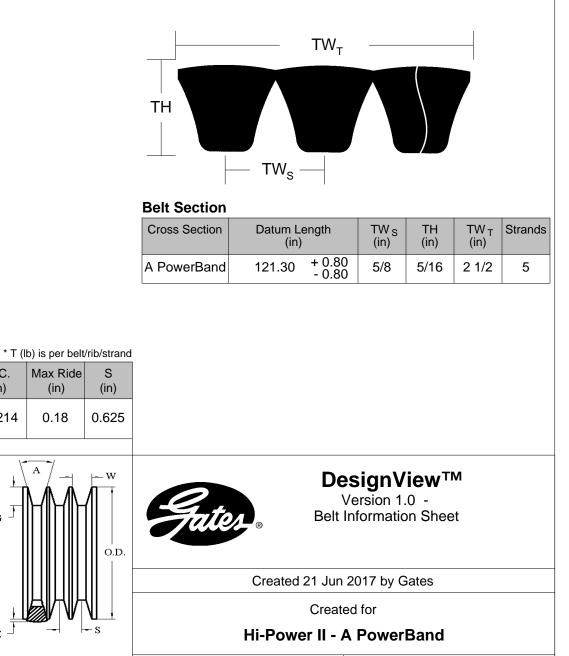

**Measuring Information** 

+0.400

- 0.400

Y

(in)

54.543

## **Standard Construction Features**

T\*

(lb)

50

Belt Type: Banded PowerBand Core Material: General Purpose (diene) Cord/Tensile: Polyester BandPly: Oil & Heat Resistant Standard

The length shall be measured by placing the belts on two sheaves of equal diameters that have been grooved in accordance with standard specifications and rotated at least three complete turns with the specified tension so that each strand receives half the total tension. The length will be that length obtained by adding the Reference Circumference of one sheave at dimension 'W' to twice the center distance (dimension 'Y').

W

(in)

0.494

Angle

(°)

34

G min

(in)

0.46

Reference RMA IP-20-1988 for the industry standard governing this belt.

O.D.

(in)

4.138

O.C.

(in)

12.214

G

RIDE

(in)

0.18

9092-5120

Gates Product Number

5/A120