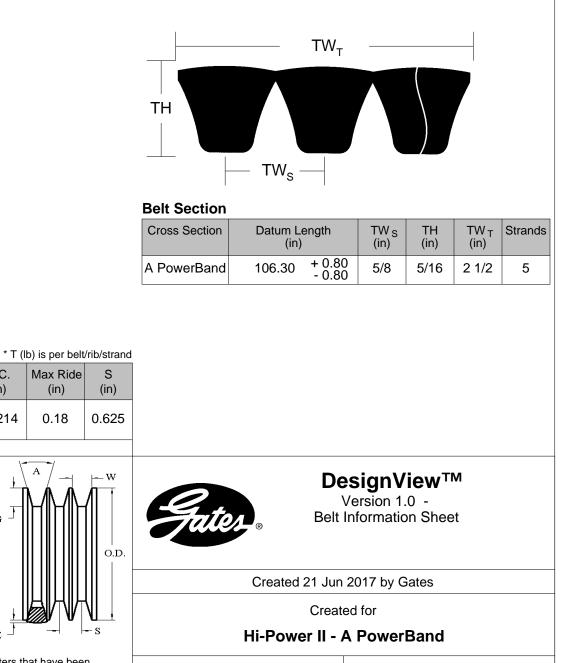

## **Standard Construction Features**

T\*

(lb)

50

Belt Type: Banded PowerBand Core Material: General Purpose (diene) Cord/Tensile: Polyester BandPly: Oil & Heat Resistant Standard

The length shall be measured by placing the belts on two sheaves of equal diameters that have been grooved in accordance with standard specifications and rotated at least three complete turns with the specified tension so that each strand receives half the total tension. The length will be that length obtained by adding the Reference Circumference of one sheave at dimension 'W' to twice the center distance (dimension 'Y').

0.46

Reference RMA IP-20-1988 for the industry standard governing this belt.

O.D.

(in)

4.138

O.C.

(in)

12.214