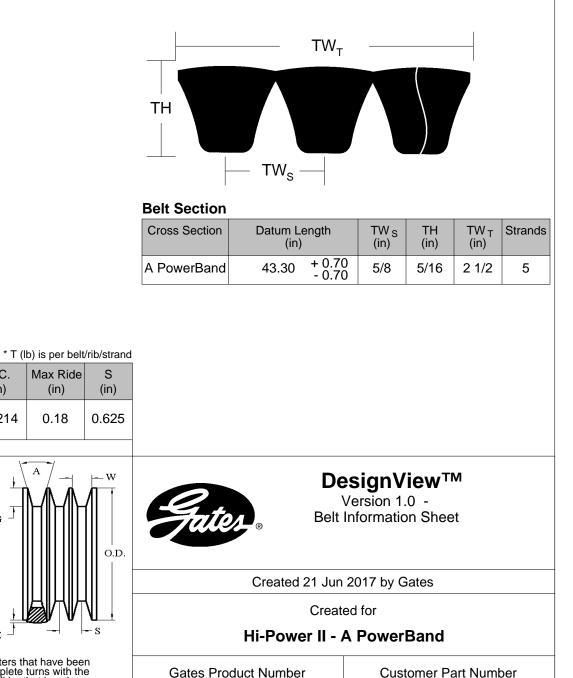

The length shall be measured by placing the belts on two sheaves of equal diameters that have been grooved in accordance with standard specifications and rotated at least three complete turns with the specified tension so that each strand receives half the total tension. The length will be that length obtained by adding the Reference Circumference of one sheave at dimension 'W' to twice the center distance (dimension 'Y').

0.46

Reference RMA IP-20-1988 for the industry standard governing this belt.

O.D.

(in)

4.138

O.C.

(in)

12.214