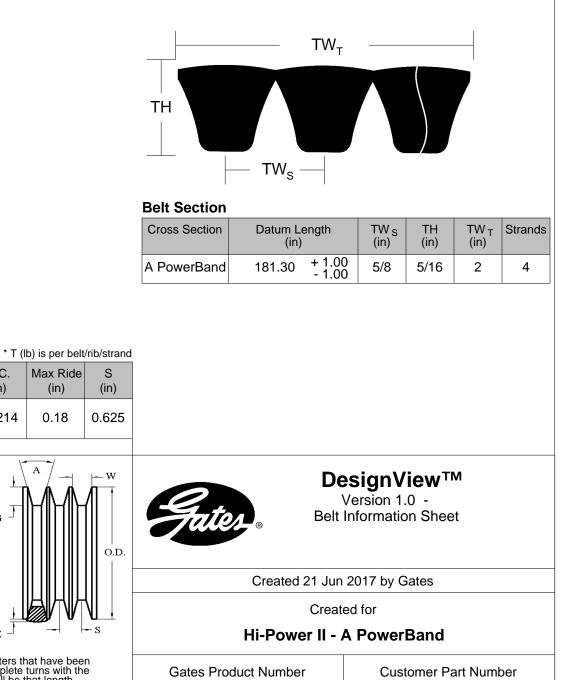

The length shall be measured by placing the belts on two sheaves of equal diameters that have been grooved in accordance with standard specifications and rotated at least three complete turns with the specified tension so that each strand receives half the total tension. The length will be that length obtained by adding the Reference Circumference of one sheave at dimension 'W' to twice the center distance (dimension 'Y').

0.46

Reference RMA IP-20-1988 for the industry standard governing this belt.

O.D.

(in)

4.138

O.C.

(in)

12.214