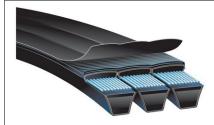

## **Standard Construction Features**

T\*

(lb)

50

Y

Belt Type: Banded PowerBand Core Material: General Purpose (diene) Cord/Tensile: Polyester BandPly: Oil & Heat Resistant Standard

4/A180

9092-4180