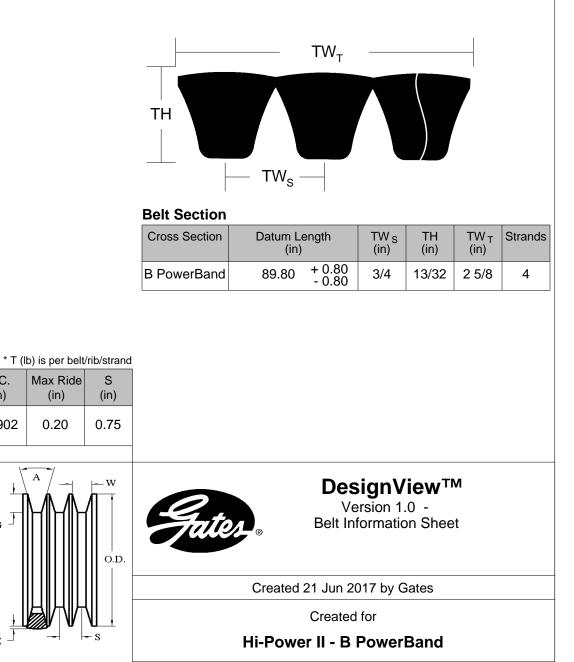

## **Standard Construction Features**

T\*

(lb)

65

Belt Type: Banded PowerBand Core Material: General Purpose (diene) Cord/Tensile: Polyester BandPly: Oil & Heat Resistant Standard

The length shall be measured by placing the belts on two sheaves of equal diameters that have been grooved in accordance with standard specifications and rotated at least three complete turns with the specified tension so that each strand receives half the total tension. The length will be that length obtained by adding the Reference Circumference of one sheave at dimension 'W' to twice the center distance (dimension 'Y').

W

(in)

0.637

Angle

(°)

34

G min

(in)

0.55

Reference RMA IP-20-1988 for the industry standard governing this belt.

O.D.

(in)

5.730

O.C.

(in)

16.902

G

RIDE

(in)

0.20

Gates Product Number

**Customer Part Number** 

9093-4088

4/B88