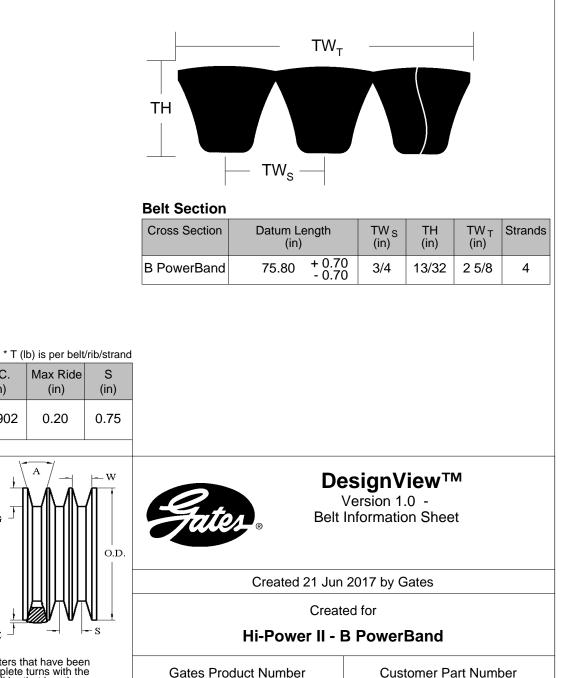

**Measuring Information** 

+0.350

- 0.350

Y

(in)

29,449

## **Standard Construction Features**

T\*

(lb)

65

Y

G min

(in)

0.55

9093-4074

4/B74

The length shall be measured by placing the belts on two sheaves of equal diameters that have been grooved in accordance with standard specifications and rotated at least three complete turns with the specified tension so that each strand receives half the total tension. The length will be that length obtained by adding the Reference Circumference of one sheave at dimension 'W' to twice the center distance (dimension 'Y').

W

(in)

0.637

Angle

(°)

34

O.D.

(in)

5.730

O.C.

(in)

16.902

G

RIDE

(in)