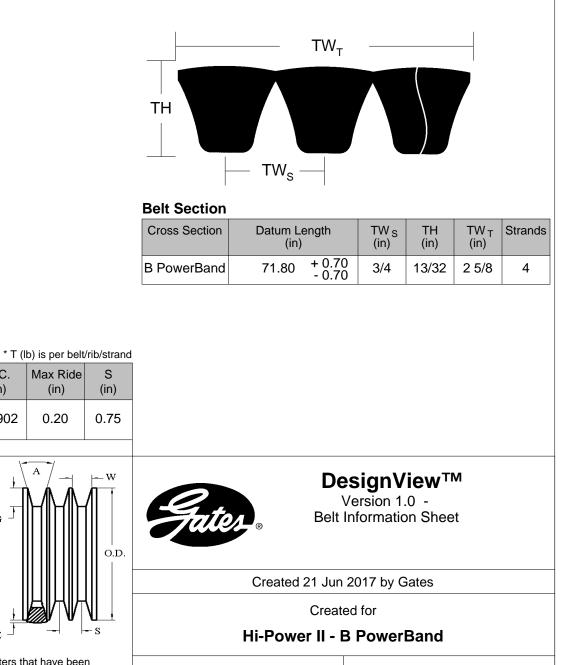

## **Standard Construction Features**

T\*

(lb)

65

Belt Type: Banded PowerBand Core Material: General Purpose (diene) Cord/Tensile: Polyester BandPly: Oil & Heat Resistant Standard

The length shall be measured by placing the belts on two sheaves of equal diameters that have been grooved in accordance with standard specifications and rotated at least three complete turns with the specified tension so that each strand receives half the total tension. The length will be that length obtained by adding the Reference Circumference of one sheave at dimension 'W' to twice the center distance (dimension 'Y').

0.55

Reference RMA IP-20-1988 for the industry standard governing this belt.

O.D.

(in)

5.730

O.C.

(in)

16.902

G

RIDE

(in)

0.20

**Customer Part Number** 

9093-4070

4/B70