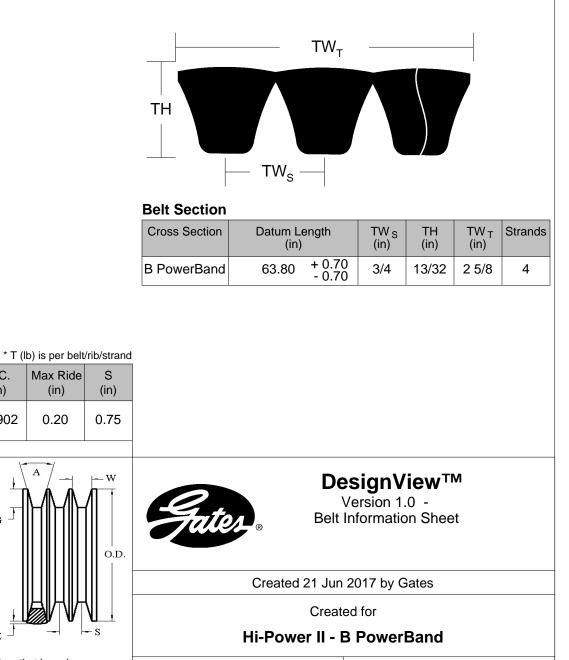

## **Standard Construction Features**

T\*

(lb)

65

Belt Type: Banded PowerBand Core Material: General Purpose (diene) Cord/Tensile: Polyester BandPly: Oil & Heat Resistant Standard

The length shall be measured by placing the belts on two sheaves of equal diameters that have been grooved in accordance with standard specifications and rotated at least three complete turns with the specified tension so that each strand receives half the total tension. The length will be that length obtained by adding the Reference Circumference of one sheave at dimension 'W' to twice the center distance (dimension 'Y').