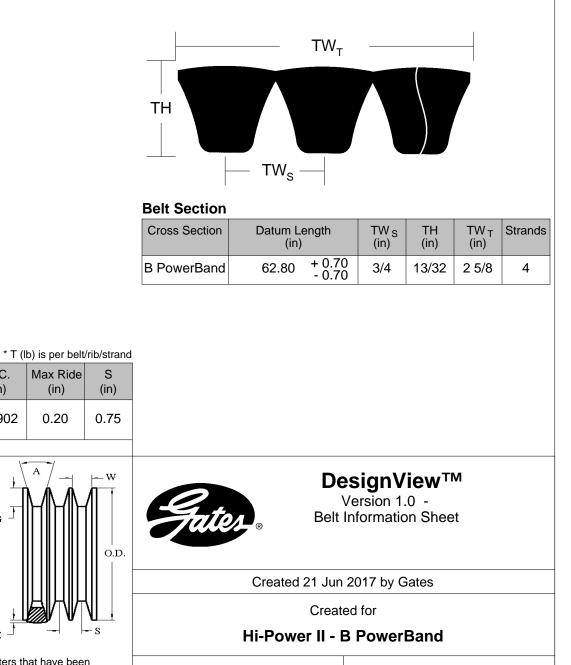

Belt Type: Banded PowerBand Core Material: General Purpose (diene) Cord/Tensile: Polyester BandPly: Oil & Heat Resistant Standard

The length shall be measured by placing the belts on two sheaves of equal diameters that have been grooved in accordance with standard specifications and rotated at least three complete turns with the specified tension so that each strand receives half the total tension. The length will be that length obtained by adding the Reference Circumference of one sheave at dimension 'W' to twice the center distance (dimension 'Y').